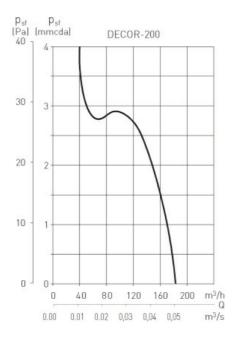

# + Curves

# + Technical characteristics

| Model     | Speed<br>(r.p.m.) | Maximum<br>absorved<br>power<br>(W) | Voltage<br>(V)<br>50 Hz | Sound<br>pressure<br>level<br>at 1,5 m<br>(dB(A)) | Maximum<br>airflow<br>(m³/h) | IP              | Ø<br>duct<br>(mm) | Weight<br>(Kg) |
|-----------|-------------------|-------------------------------------|-------------------------|---------------------------------------------------|------------------------------|-----------------|-------------------|----------------|
| DECOR-200 | 2500              | 20                                  | 230                     | 45,5                                              | 185                          | Class II / IP44 | 120               | 0,8            |