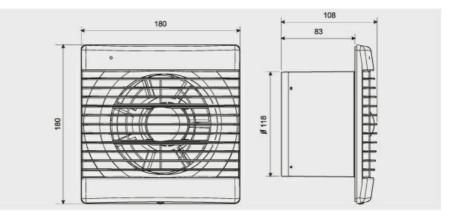

|   | •  |    | •   |    | •   |

# + Technical characteristics

| Model     | Speed<br>(r.p.m.) | Maximum<br>absorved<br>power<br>(W) | Voltage<br>(V)<br>50 Hz | Sound<br>pressure<br>level<br>at 1,5 m<br>(dB(A)) | Maximum<br>airflow<br>(m³/h) | IP              | Ø<br>duct<br>(mm) | Weight<br>(Kg) |
|-----------|-------------------|-------------------------------------|-------------------------|---------------------------------------------------|------------------------------|-----------------|-------------------|----------------|
| DECOR-200 | 2500              | 20                                  | 230                     | 45,5                                              | 185                          | Class II / IP44 | 120               | 0,8            |

## + Dimensions



# + Curves





#### **DECOR-100 C 12V**



Model SELV (Safety Extra Low Voltage). Specially designed to operate within the shower or bath volume with total safety. They are rated 12V, Class III and IP57.

DECOR-100 12V must be wired to a safety isolating **transformer** CT-12/14 which must be located out of the reach of the water spray or person using a bath or shower. The transformer is IP21, class II insulation and protected by fuse. Also available, **Transformer CT12/14 R**, supplied with adjustable run-on-timer between 1 to 30 minutes.

KIT DECOR-100 12V + CT Kit integrated by an extractor DECOR-100 C 12V and a safety isolating transformer CT. Versions: KIT DECOR-100 C 12V + CT-12/14 KIT DECOR-100 C 12V + CT-12/14 R

#### DECOR-100 CD DECOR-100 CDZ



Model provided with a PIR (pass